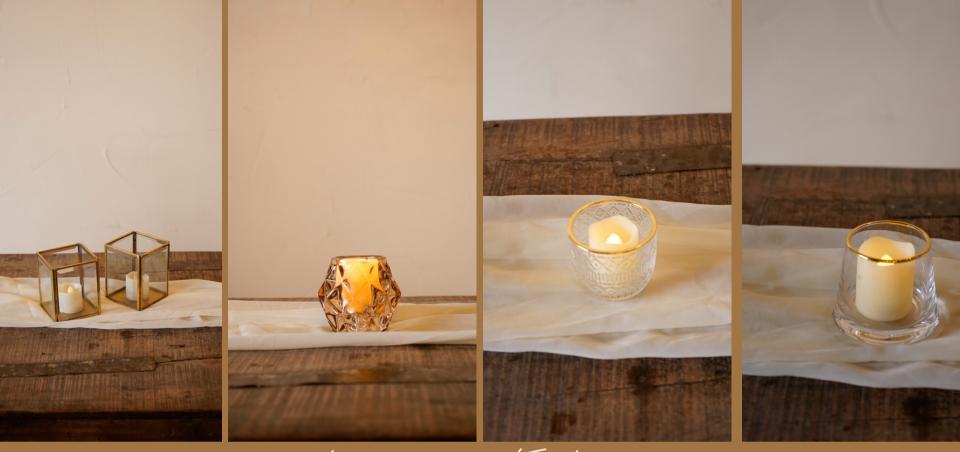

Jases

lanterns + Tea lights

Candlesticks

Cheers Wall & Cornhole

No No No \* \* \* \* \* \* \* \* \* T \*\*\*\*\* 

Aisle Backdrops

Florals & Decor not included.

- ARCH/BACKDROP (SELECT 1)
  - MOUNTAIN PEAKS
  - ART DECO WALLS
  - GOLD CIRCLE ARCH
  - BLACK HEXAGON
  - SOFT PINKS FLORAL ARCH\*
- AISLE DECOR (FIRST 3 ROWS)
  - CANDLES, LANTERNS OR VASES (FLORALS NOT PROVIDED)
- HEAD TABLE DESIGN (SELECT 1)
  - BOHO
  - CLASSIC
  - MODERN
  - ROSÉ

## **PACKAGE** \$650

- ARCH/BACKDROP (SELECT 1)
  - MOUNTAIN PEAKS
  - ART DECO WALLS
  - GOLD CIRCLE ARCH
  - BLACK HEXAGON
  - SOFT PINKS FLORAL ARCH\*
- AISLE DECOR (FIRST 3 ROWS)
  - CANDLES, LANTERNS OR VASES (FLORALS NOT PROVIDED)
- HEAD TABLE DESIGN (SELECT 1)
  - $\circ \ \mathsf{BOHO}$
  - CLASSIC
  - MODERN
  - ∘ ROSÉ
- RECEPTION GUEST TABLE DESIGN (SELECT 1)
  - ∘ BOHO
  - CLASSIC
  - MODERN
  - ROSÉ
- EVENT ACCENT (SELECT 1)
  - $\circ~$  "CHEERS" WALL (ALCOHOL SOLD
  - SEPRATELY)
  - $\circ$  CORNHOLE