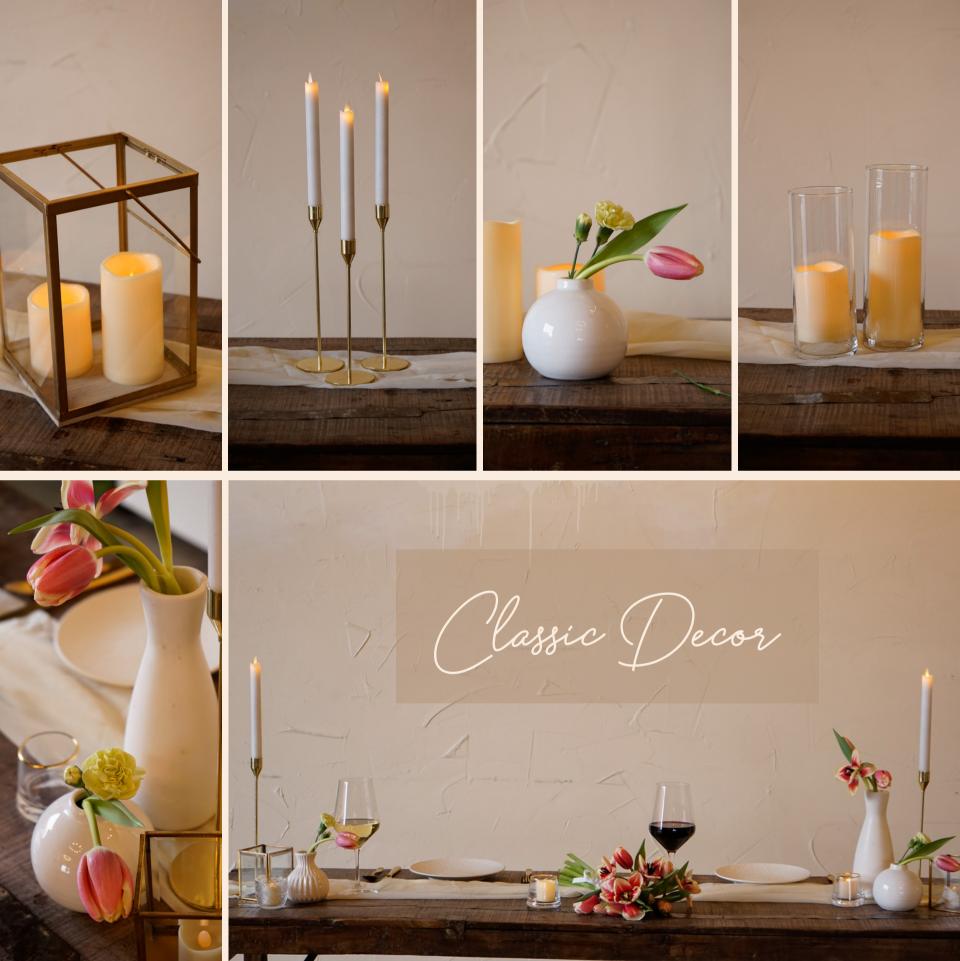

Jases

lanterns + Tea lights

Candlesticks

Cheers Wall & Cornhole

No No No \* \* \* \* \* \* \* \* \* T \*\*\*\*\* 

Aisle Backdrops

Florals & Decor not included.

- ARCH/BACKDROP (SELECT 1)
  - MOUNTAIN PEAKS
  - ART DECO WALLS
  - GOLD CIRCLE ARCH
  - BLACK HEXAGON
  - SOFT PINKS FLORAL ARCH\*
- AISLE DECOR (FIRST 3 ROWS)
  - CANDLES, LANTERNS OR VASES (FLORALS NOT PROVIDED)
- HEAD TABLE DESIGN (SELECT 1)
  - BOHO
  - CLASSIC
  - MODERN
  - ROSÉ

## **PACKAGE** \$650

- ARCH/BACKDROP (SELECT 1)
  - MOUNTAIN PEAKS
  - ART DECO WALLS
  - GOLD CIRCLE ARCH
  - BLACK HEXAGON
  - SOFT PINKS FLORAL ARCH\*
- AISLE DECOR (FIRST 3 ROWS)
  - CANDLES, LANTERNS OR VASES (FLORALS NOT PROVIDED)
- HEAD TABLE DESIGN (SELECT 1)
  - $\circ \ \mathsf{BOHO}$
  - CLASSIC
  - MODERN
  - ∘ ROSÉ
- RECEPTION GUEST TABLE DESIGN (SELECT 1)
  - ∘ BOHO
  - CLASSIC
  - MODERN
  - ROSÉ
- EVENT ACCENT (SELECT 1)
  - $\circ~$  "CHEERS" WALL (ALCOHOL SOLD
  - SEPRATELY)
  - $\circ$  CORNHOLE