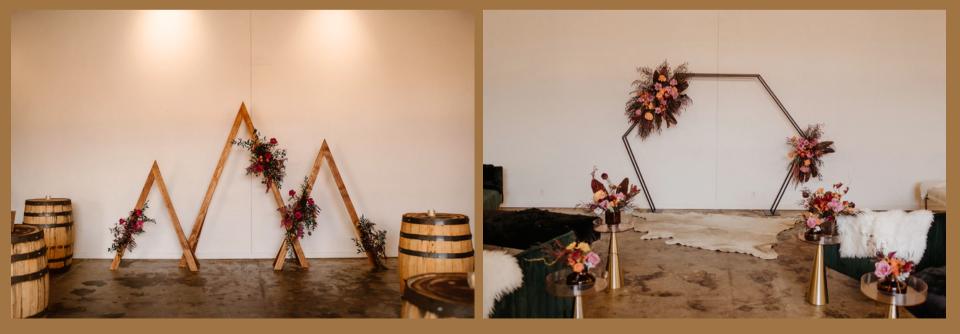

Jases

lanterns + Tea lights

Candlesticks

Cheers Wall & Cornhole

No No No \* \* \* \* \* \* \* \* \* T \*\*\*\*\* 

Aisle Backdrops

Florals & Decor not included.

- ARCH/BACKDROP (SELECT 1)
  - MOUNTAIN PEAKS
  - ART DECO WALLS
  - GOLD CIRCLE ARCH
  - BLACK HEXAGON
  - SOFT PINKS FLORAL ARCH\*
- AISLE DECOR (FIRST 3 ROWS)
  - CANDLES, LANTERNS OR VASES (FLORALS NOT PROVIDED)
- HEAD TABLE DESIGN (SELECT 1)
  - BOHO
  - CLASSIC
  - MODERN
  - ROSÉ

## **PACKAGE** \$650

- ARCH/BACKDROP (SELECT 1)
  - MOUNTAIN PEAKS
  - ART DECO WALLS
  - GOLD CIRCLE ARCH
  - BLACK HEXAGON
  - SOFT PINKS FLORAL ARCH\*
- AISLE DECOR (FIRST 3 ROWS)
  - CANDLES, LANTERNS OR VASES (FLORALS NOT PROVIDED)
- HEAD TABLE DESIGN (SELECT 1)
  - $\circ \ \mathsf{BOHO}$
  - CLASSIC
  - MODERN
  - ∘ ROSÉ
- RECEPTION GUEST TABLE DESIGN (SELECT 1)
  - ∘ BOHO
  - CLASSIC
  - MODERN
  - ROSÉ
- EVENT ACCENT (SELECT 1)
  - $\circ~$  "CHEERS" WALL (ALCOHOL SOLD
  - SEPRATELY)
  - $\circ$  CORNHOLE