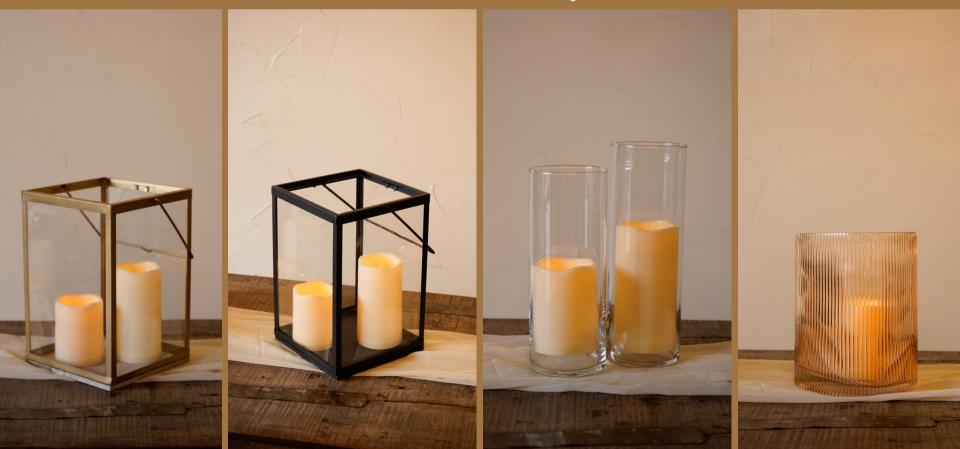

Jases

lanterns + Tea lights

Candlesticks

Cheers Wall & Cornhole

No No No \* \* \* \* \* \* \* \* \* T \*\*\*\*\* 

Aisle Backdrops

Florals & Decor not included.

- ARCH/BACKDROP (SELECT 1)
  - MOUNTAIN PEAKS
  - ART DECO WALLS
  - GOLD CIRCLE ARCH
  - BLACK HEXAGON
  - SOFT PINKS FLORAL ARCH\*
- AISLE DECOR (FIRST 3 ROWS)
  - CANDLES, LANTERNS OR VASES (FLORALS NOT PROVIDED)
- HEAD TABLE DESIGN (SELECT 1)
  - BOHO
  - CLASSIC
  - MODERN
  - ROSÉ

## **PACKAGE** \$650

- ARCH/BACKDROP (SELECT 1)
  - MOUNTAIN PEAKS
  - ART DECO WALLS
  - GOLD CIRCLE ARCH
  - BLACK HEXAGON
  - SOFT PINKS FLORAL ARCH\*
- AISLE DECOR (FIRST 3 ROWS)
  - CANDLES, LANTERNS OR VASES (FLORALS NOT PROVIDED)
- HEAD TABLE DESIGN (SELECT 1)
  - $\circ \ \mathsf{BOHO}$
  - CLASSIC
  - MODERN
  - ∘ ROSÉ
- RECEPTION GUEST TABLE DESIGN (SELECT 1)
  - ∘ BOHO
  - CLASSIC
  - MODERN
  - ROSÉ
- EVENT ACCENT (SELECT 1)
  - $\circ~$  "CHEERS" WALL (ALCOHOL SOLD
  - SEPRATELY)
  - $\circ$  CORNHOLE