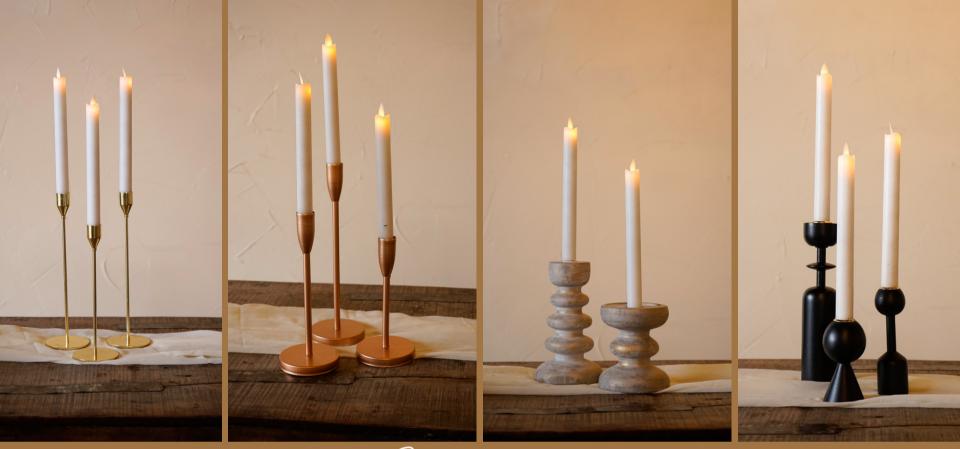

Jases

lanterns + Tea lights

Candlesticks

Cheers Wall & Cornhole

No No No \* \* \* \* \* \* \* \* \* T \*\*\*\*\* 

Aisle Backdrops

Florals & Decor not included.

- ARCH/BACKDROP (SELECT 1)
  - MOUNTAIN PEAKS
  - ART DECO WALLS
  - GOLD CIRCLE ARCH
  - BLACK HEXAGON
  - SOFT PINKS FLORAL ARCH\*
- AISLE DECOR (FIRST 3 ROWS)
  - CANDLES, LANTERNS OR VASES (FLORALS NOT PROVIDED)
- HEAD TABLE DESIGN (SELECT 1)
  - BOHO
  - CLASSIC
  - MODERN
  - ROSÉ

## **PACKAGE** \$650

- ARCH/BACKDROP (SELECT 1)
  - MOUNTAIN PEAKS
  - ART DECO WALLS
  - GOLD CIRCLE ARCH
  - BLACK HEXAGON
  - SOFT PINKS FLORAL ARCH\*
- AISLE DECOR (FIRST 3 ROWS)
  - CANDLES, LANTERNS OR VASES (FLORALS NOT PROVIDED)
- HEAD TABLE DESIGN (SELECT 1)
  - $\circ \ \mathsf{BOHO}$
  - CLASSIC
  - MODERN
  - ∘ ROSÉ
- RECEPTION GUEST TABLE DESIGN (SELECT 1)
  - ∘ BOHO
  - CLASSIC
  - MODERN
  - ROSÉ
- EVENT ACCENT (SELECT 1)
  - $\circ~$  "CHEERS" WALL (ALCOHOL SOLD
  - SEPRATELY)
  - $\circ$  CORNHOLE