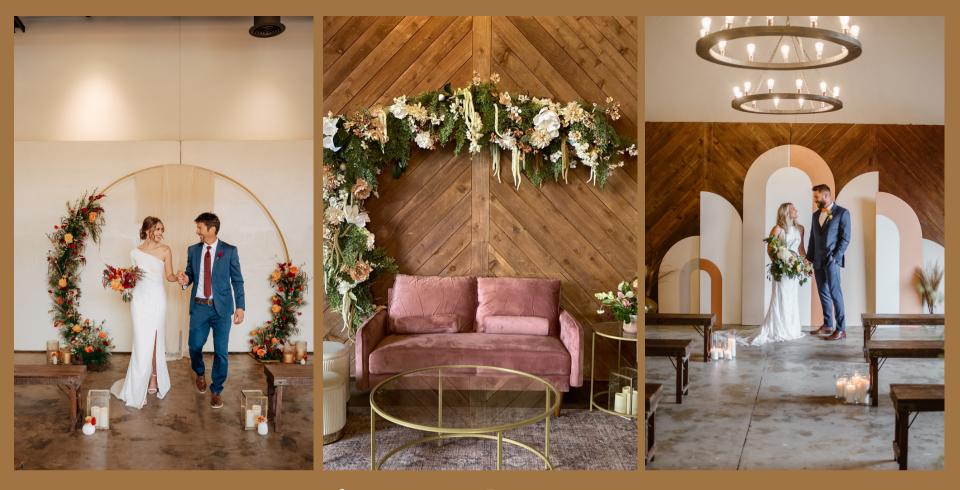

Jases

lanterns + Tea lights

Candlesticks

Cheers Wall & Cornhole

No No No \* \* \* \* \* \* \* \* \* T \*\*\*\*\* 

Aisle Backdrops

Florals & Decor not included.

- ARCH/BACKDROP (SELECT 1)
  - MOUNTAIN PEAKS
  - ART DECO WALLS
  - GOLD CIRCLE ARCH
  - BLACK HEXAGON
  - SOFT PINKS FLORAL ARCH\*
- AISLE DECOR (FIRST 3 ROWS)
  - CANDLES, LANTERNS OR VASES (FLORALS NOT PROVIDED)
- HEAD TABLE DESIGN (SELECT 1)
  - BOHO
  - CLASSIC
  - MODERN
  - ROSÉ

## **PACKAGE** \$650

- ARCH/BACKDROP (SELECT 1)
  - MOUNTAIN PEAKS
  - ART DECO WALLS
  - GOLD CIRCLE ARCH
  - BLACK HEXAGON
  - SOFT PINKS FLORAL ARCH\*
- AISLE DECOR (FIRST 3 ROWS)
  - CANDLES, LANTERNS OR VASES (FLORALS NOT PROVIDED)
- HEAD TABLE DESIGN (SELECT 1)
  - $\circ \ \mathsf{BOHO}$
  - CLASSIC
  - MODERN
  - ∘ ROSÉ
- RECEPTION GUEST TABLE DESIGN (SELECT 1)
  - ∘ BOHO
  - CLASSIC
  - MODERN
  - ROSÉ
- EVENT ACCENT (SELECT 1)
  - $\circ~$  "CHEERS" WALL (ALCOHOL SOLD
  - SEPRATELY)
  - $\circ$  CORNHOLE