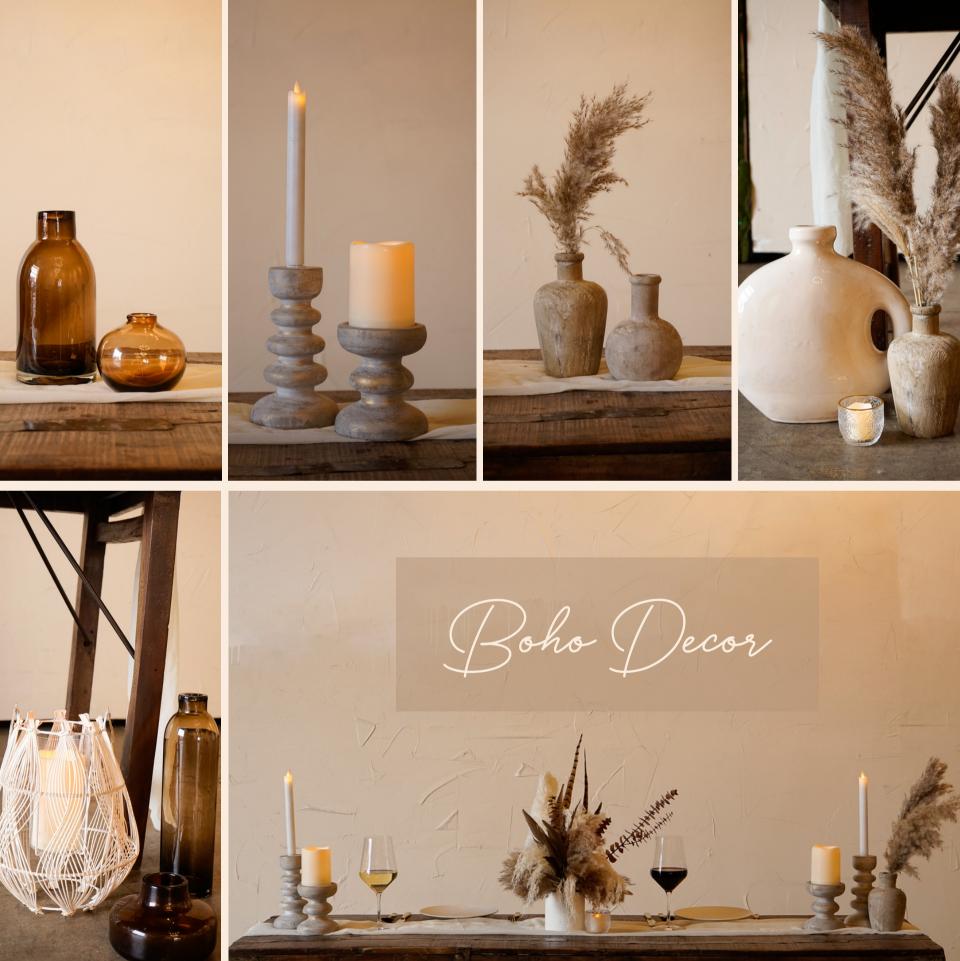

Jases

lanterns + Tea lights

Candlesticks

Cheers Wall & Cornhole

No No No \* \* \* \* \* \* \* \* \* T \*\*\*\*\* 

Aisle Backdrops

Florals & Decor not included.

- ARCH/BACKDROP (SELECT 1)
  - MOUNTAIN PEAKS
  - ART DECO WALLS
  - GOLD CIRCLE ARCH
  - BLACK HEXAGON
  - SOFT PINKS FLORAL ARCH\*
- AISLE DECOR (FIRST 3 ROWS)
  - CANDLES, LANTERNS OR VASES (FLORALS NOT PROVIDED)
- HEAD TABLE DESIGN (SELECT 1)
  - BOHO
  - CLASSIC
  - MODERN
  - ROSÉ

## **PACKAGE** \$650

- ARCH/BACKDROP (SELECT 1)
  - MOUNTAIN PEAKS
  - ART DECO WALLS
  - GOLD CIRCLE ARCH
  - BLACK HEXAGON
  - SOFT PINKS FLORAL ARCH\*
- AISLE DECOR (FIRST 3 ROWS)
  - CANDLES, LANTERNS OR VASES (FLORALS NOT PROVIDED)
- HEAD TABLE DESIGN (SELECT 1)
  - $\circ \ \mathsf{BOHO}$
  - CLASSIC
  - MODERN
  - ∘ ROSÉ
- RECEPTION GUEST TABLE DESIGN (SELECT 1)
  - ∘ BOHO
  - CLASSIC
  - MODERN
  - ROSÉ
- EVENT ACCENT (SELECT 1)
  - $\circ~$  "CHEERS" WALL (ALCOHOL SOLD
  - SEPRATELY)
  - $\circ$  CORNHOLE