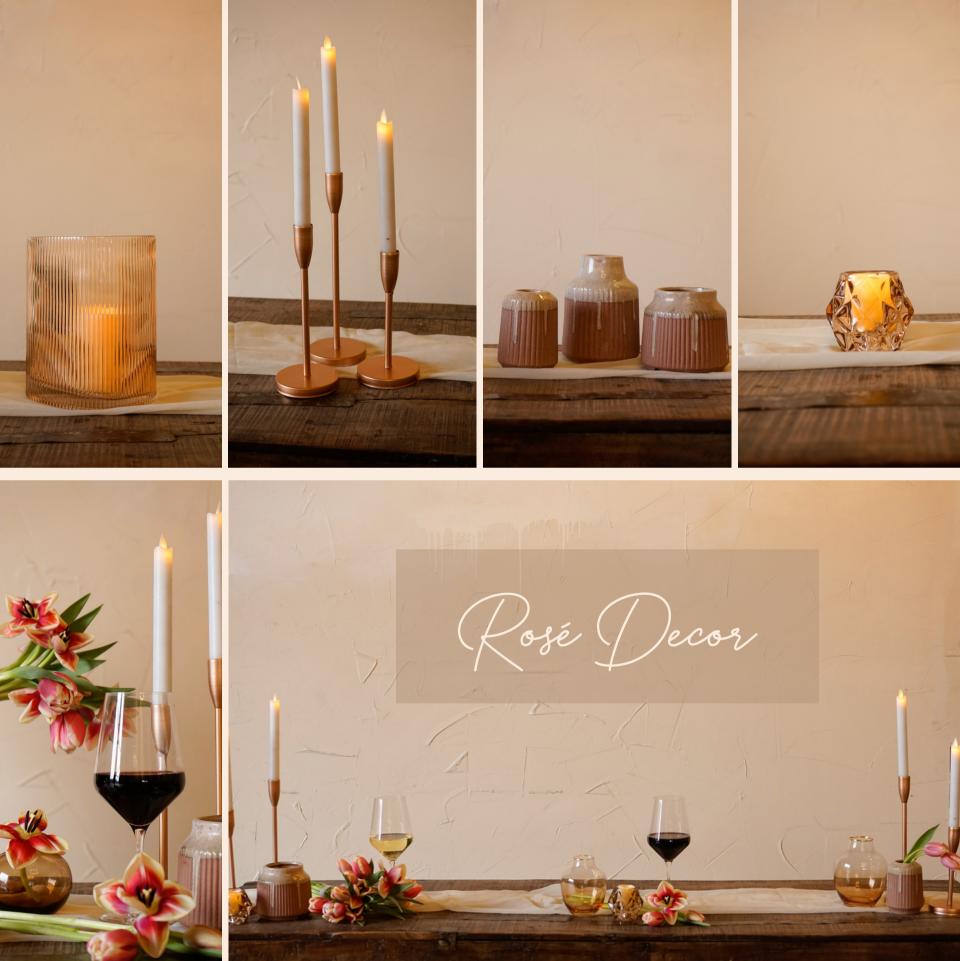

Jases

lanterns + Tea lights

Candlesticks

Cheers Wall & Cornhole

No No No \* \* \* \* \* \* \* \* \* T \*\*\*\*\* 

Aisle Backdrops

Florals & Decor not included.

- ARCH/BACKDROP (SELECT 1)
  - MOUNTAIN PEAKS
  - ART DECO WALLS
  - GOLD CIRCLE ARCH
  - BLACK HEXAGON
  - SOFT PINKS FLORAL ARCH\*
- AISLE DECOR (FIRST 3 ROWS)
  - CANDLES, LANTERNS OR VASES (FLORALS NOT PROVIDED)
- HEAD TABLE DESIGN (SELECT 1)
  - BOHO
  - CLASSIC
  - MODERN
  - ROSÉ

## **PACKAGE** \$650

- ARCH/BACKDROP (SELECT 1)
  - MOUNTAIN PEAKS
  - ART DECO WALLS
  - GOLD CIRCLE ARCH
  - BLACK HEXAGON
  - SOFT PINKS FLORAL ARCH\*
- AISLE DECOR (FIRST 3 ROWS)
  - CANDLES, LANTERNS OR VASES (FLORALS NOT PROVIDED)
- HEAD TABLE DESIGN (SELECT 1)
  - $\circ \ \mathsf{BOHO}$
  - CLASSIC
  - MODERN
  - ∘ ROSÉ
- RECEPTION GUEST TABLE DESIGN (SELECT 1)
  - ∘ BOHO
  - CLASSIC
  - MODERN
  - ROSÉ
- EVENT ACCENT (SELECT 1)
  - $\circ~$  "CHEERS" WALL (ALCOHOL SOLD
  - SEPRATELY)
  - $\circ$  CORNHOLE