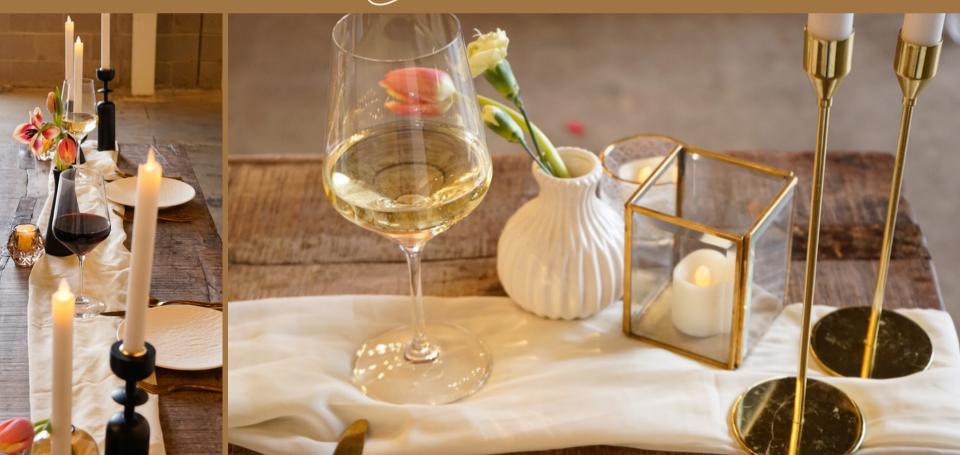

Jases

lanterns + Tea lights

Candlesticks

Cheers Wall & Cornhole

No No No \* \* \* \* \* \* \* \* \* T \*\*\*\*\* 

Aisle Backdrops

Florals & Decor not included.

- ARCH/BACKDROP (SELECT 1)
  - MOUNTAIN PEAKS
  - ART DECO WALLS
  - GOLD CIRCLE ARCH
  - BLACK HEXAGON
  - SOFT PINKS FLORAL ARCH\*
- AISLE DECOR (FIRST 3 ROWS)
  - CANDLES, LANTERNS OR VASES (FLORALS NOT PROVIDED)
- HEAD TABLE DESIGN (SELECT 1)
  - BOHO
  - CLASSIC
  - MODERN
  - ROSÉ

## **PACKAGE** \$650

- ARCH/BACKDROP (SELECT 1)
  - MOUNTAIN PEAKS
  - ART DECO WALLS
  - GOLD CIRCLE ARCH
  - BLACK HEXAGON
  - SOFT PINKS FLORAL ARCH\*
- AISLE DECOR (FIRST 3 ROWS)
  - CANDLES, LANTERNS OR VASES (FLORALS NOT PROVIDED)
- HEAD TABLE DESIGN (SELECT 1)
  - $\circ \ \mathsf{BOHO}$
  - CLASSIC
  - MODERN
  - ∘ ROSÉ
- RECEPTION GUEST TABLE DESIGN (SELECT 1)
  - ∘ BOHO
  - CLASSIC
  - MODERN
  - ROSÉ
- EVENT ACCENT (SELECT 1)
  - $\circ~$  "CHEERS" WALL (ALCOHOL SOLD
  - SEPRATELY)
  - $\circ$  CORNHOLE