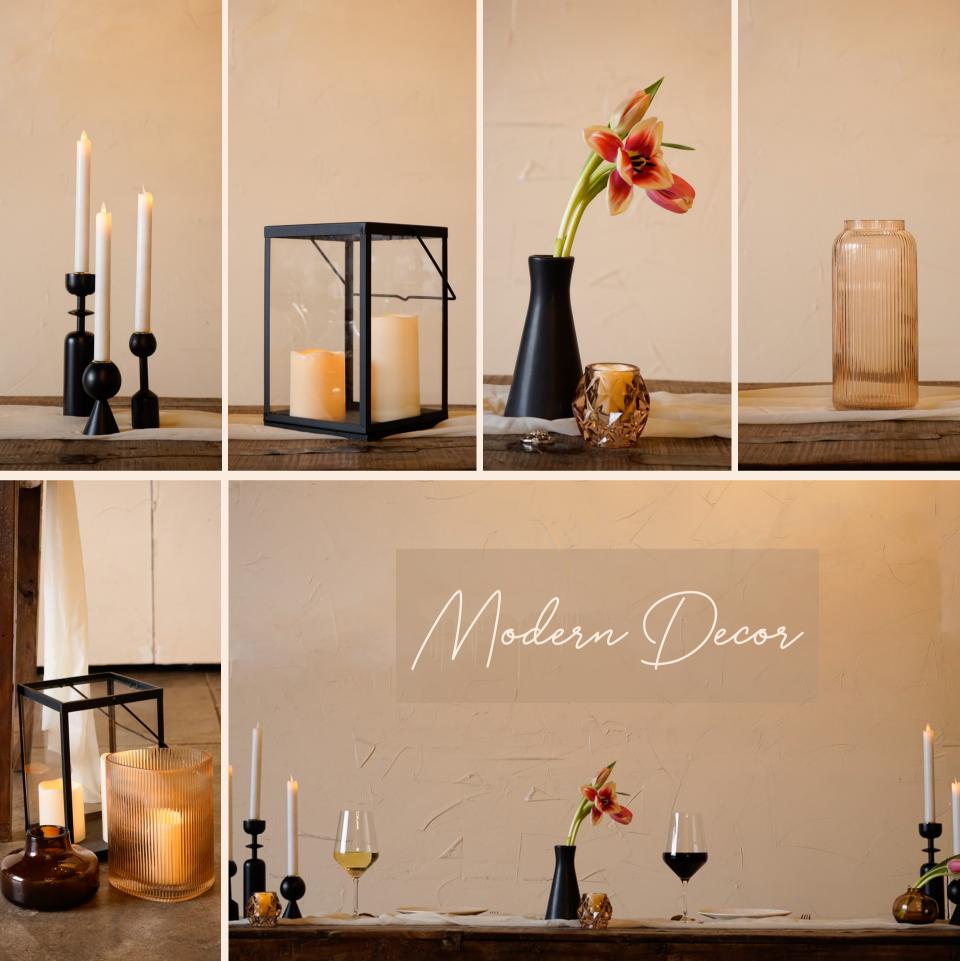

Jases

lanterns + Tea lights

Candlesticks

Cheers Wall & Cornhole

No No No \* \* \* \* \* \* \* \* \* T \*\*\*\*\* 

Aisle Backdrops

Florals & Decor not included.

- ARCH/BACKDROP (SELECT 1)
  - MOUNTAIN PEAKS
  - ART DECO WALLS
  - GOLD CIRCLE ARCH
  - BLACK HEXAGON
  - SOFT PINKS FLORAL ARCH\*
- AISLE DECOR (FIRST 3 ROWS)
  - CANDLES, LANTERNS OR VASES (FLORALS NOT PROVIDED)
- HEAD TABLE DESIGN (SELECT 1)
  - BOHO
  - CLASSIC
  - MODERN
  - ROSÉ

## **PACKAGE** \$650

- ARCH/BACKDROP (SELECT 1)
  - MOUNTAIN PEAKS
  - ART DECO WALLS
  - GOLD CIRCLE ARCH
  - BLACK HEXAGON
  - SOFT PINKS FLORAL ARCH\*
- AISLE DECOR (FIRST 3 ROWS)
  - CANDLES, LANTERNS OR VASES (FLORALS NOT PROVIDED)
- HEAD TABLE DESIGN (SELECT 1)
  - $\circ \ \mathsf{BOHO}$
  - CLASSIC
  - MODERN
  - ∘ ROSÉ
- RECEPTION GUEST TABLE DESIGN (SELECT 1)
  - ∘ BOHO
  - CLASSIC
  - MODERN
  - ROSÉ
- EVENT ACCENT (SELECT 1)
  - $\circ~$  "CHEERS" WALL (ALCOHOL SOLD
  - SEPRATELY)
  - $\circ$  CORNHOLE