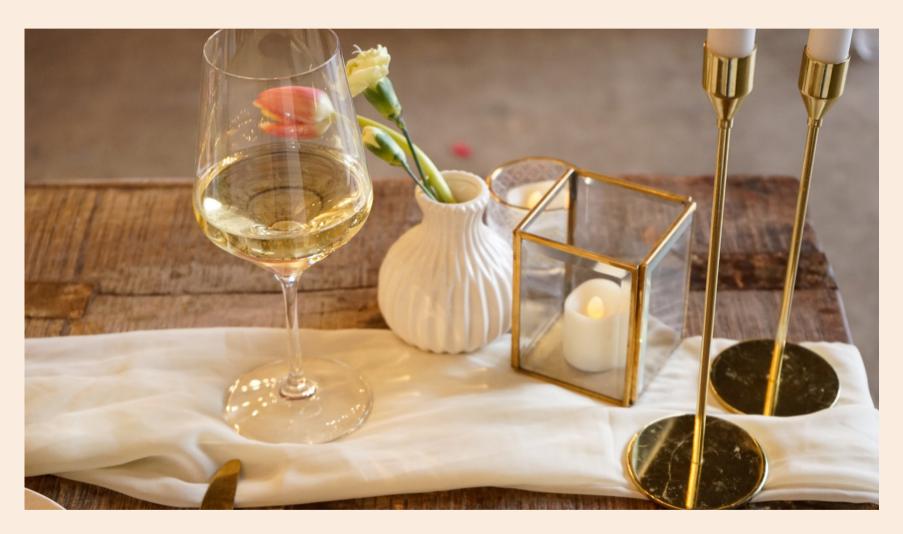

Jases

lanterns + Tea lights

Candlesticks

Cheers Wall & Cornhole

No No No \* \* \* \* \* \* \* \* \* T \*\*\*\*\* 

Aisle Backdrops

Florals & Decor not included.

- ARCH/BACKDROP (SELECT 1)
  - MOUNTAIN PEAKS
  - ART DECO WALLS
  - GOLD CIRCLE ARCH
  - BLACK HEXAGON
  - SOFT PINKS FLORAL ARCH\*
- AISLE DECOR (FIRST 3 ROWS)
  - CANDLES, LANTERNS OR VASES (FLORALS NOT PROVIDED)
- HEAD TABLE DESIGN (SELECT 1)
  - BOHO
  - CLASSIC
  - MODERN
  - ROSÉ

## **PACKAGE** \$650

- ARCH/BACKDROP (SELECT 1)
  - MOUNTAIN PEAKS
  - ART DECO WALLS
  - GOLD CIRCLE ARCH
  - BLACK HEXAGON
  - SOFT PINKS FLORAL ARCH\*
- AISLE DECOR (FIRST 3 ROWS)
  - CANDLES, LANTERNS OR VASES (FLORALS NOT PROVIDED)
- HEAD TABLE DESIGN (SELECT 1)
  - $\circ \ \mathsf{BOHO}$
  - CLASSIC
  - MODERN
  - ∘ ROSÉ
- RECEPTION GUEST TABLE DESIGN (SELECT 1)
  - ∘ BOHO
  - CLASSIC
  - MODERN
  - ROSÉ
- EVENT ACCENT (SELECT 1)
  - $\circ~$  "CHEERS" WALL (ALCOHOL SOLD
  - SEPRATELY)
  - $\circ$  CORNHOLE